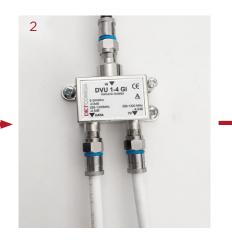

| Parameter | Cover for DVU     |
|-----------|-------------------|
| Material  | White ABS plastic |
| Size [mm] | 89.5 x 110 x 23.5 |
| Item No.  | 52847             |

**DVU 1-4 GI** 

- 1. Mount the DVU 1-4 GI (LTE) on the wall.
- 2. Connect the cables to the DVU 1-4 GI (LTE).
- 3. Cut out the appropriate cable openings. Snap the cover onto the DVU 1-4 GI (LTE) (the cover is shown semitransparent).