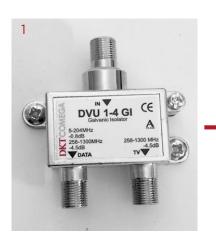

| Parameter | Cover for DVU     |
|-----------|-------------------|
| Material  | White ABS plastic |
| Size [mm] | 89.5 x 110 x 23.5 |
| Item No.  | 52847             |

**DVU 1-4 GI** 

- 1. Mount the DVU 1-4 GI (LTE) on the wall.
- 2. Connect the cables to the DVU 1-4 GI (LTE).
- 3. Cut out the appropriate cable openings. Snap the cover onto the DVU 1-4 GI (LTE) (the cover is shown semitransparent).