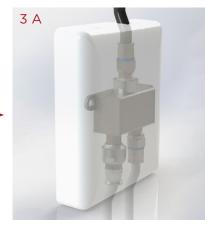

| Parameter | Cover for DVU     |
|-----------|-------------------|
| Material  | White ABS plastic |
| Size [mm] | 89.5 x 110 x 23.5 |
| Item No.  | 52847             |

**DVU 1-4 GI** 

- 1. Mount the DVU 1-4 GI (LTE) on the wall.
- 2. Connect the cables to the DVU 1-4 GI (LTE).
- 3. Cut out the appropriate cable openings. Snap the cover onto the DVU 1-4 GI (LTE) (the cover is shown semitransparent).