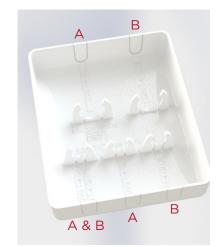

| Parameter | Cover for DVU     |
|-----------|-------------------|
| Material  | White ABS plastic |
| Size [mm] | 89.5 x 110 x 23.5 |
| Item No.  | 52847             |

**DVU 1-4 GI** 

- 1. Mount the DVU 1-4 GI (LTE) on the wall.
- 2. Connect the cables to the DVU 1-4 GI (LTE).
- 3. Cut out the appropriate cable openings. Snap the cover onto the DVU 1-4 GI (LTE) (the cover is shown semitransparent).