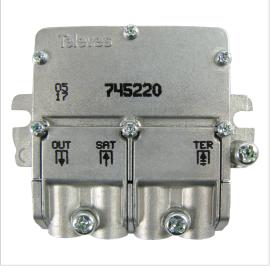

# Terrestrial and satellite signal mini-combiner 2 inputs: MATV-SAT

2-input mini-combiner that combines a terrestrial signal with a satellite signal into a single output.

Its innovative ultra-small size allows installation virtually anywhere, including small pattress boxes. Furthermore, miniaturization applies also to the electronics, which improve electrical behaviour and reduce impulsive noise.

#### Ref.745220

Art.Nr

ESW11

EAN13

8424450186268

#### **Highlights**

- EasyF connection system: easy to install, savings on mounting
- High-screening Zamak chassis
- Current pass from the output to the SAT input, for LNB supply
- · Outstanding reliability:automated manufacturing using new generation micro-components